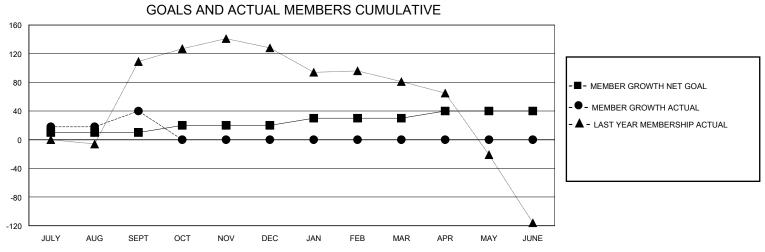

## District 321A1

Results as of: 9/30/2024

| GMT:          |               | LOC         | CATION INDIA  | GMT CA                |                       |                         |                                                    |  |
|---------------|---------------|-------------|---------------|-----------------------|-----------------------|-------------------------|----------------------------------------------------|--|
| Clubs         |               |             |               | Members               |                       |                         |                                                    |  |
|               | RESULTS FOR   | R 2024-2025 |               | RESULTS FOR 2024-2025 |                       |                         |                                                    |  |
| QUARTER       | NEW CLUB GOAL | NEW CLUBS   | DROPPED CLUBS | QUARTER MEMB          | ER GROWTH NET<br>GOAL | MEMBER GROWTH<br>ACTUAL | DROPPED<br>MEMBERS ACTUAL<br>(including transfers) |  |
| JULY/AUG/SEPT | 1             | 1           | 4             | JULY/AUG/SEPT         | 10                    | 98                      | 52                                                 |  |
| OCT/NOV/DEC   | 0             | 0           | 0             | OCT/NOV/DEC           | 10                    | 0                       | 0                                                  |  |
| JAN/FEB/MAR   | 2             | 0           | 0             | JAN/FEB/MAR           | 10                    | 0                       | 0                                                  |  |
| APR/MAY/JUNE  | 1             | 0           | 0             | <br> APR/MAY/JUNE     | 10                    | 0                       | 0                                                  |  |