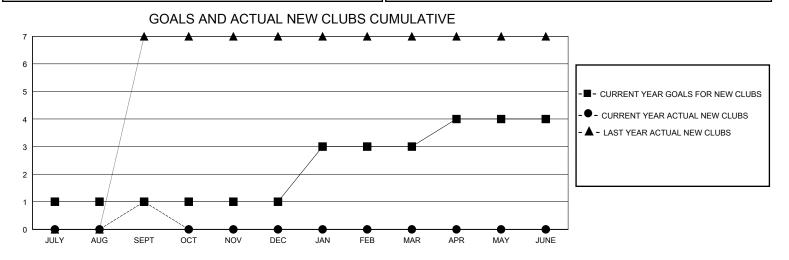

## District 321A1

Results as of: 9/30/2024

| GMT:          |               | LOC         | CATION INDIA  | GMT CA                |                       |                         |                                                    |  |
|---------------|---------------|-------------|---------------|-----------------------|-----------------------|-------------------------|----------------------------------------------------|--|
| Clubs         |               |             |               | Members               |                       |                         |                                                    |  |
|               | RESULTS FOR   | R 2024-2025 |               | RESULTS FOR 2024-2025 |                       |                         |                                                    |  |
| QUARTER       | NEW CLUB GOAL | NEW CLUBS   | DROPPED CLUBS | QUARTER MEMB          | ER GROWTH NET<br>GOAL | MEMBER GROWTH<br>ACTUAL | DROPPED<br>MEMBERS ACTUAL<br>(including transfers) |  |
| JULY/AUG/SEPT | 1             | 1           | 4             | JULY/AUG/SEPT         | 10                    | 98                      | 52                                                 |  |
| OCT/NOV/DEC   | 0             | 0           | 0             | OCT/NOV/DEC           | 10                    | 0                       | 0                                                  |  |
| JAN/FEB/MAR   | 2             | 0           | 0             | JAN/FEB/MAR           | 10                    | 0                       | 0                                                  |  |
| APR/MAY/JUNE  | 1             | 0           | 0             | <br> APR/MAY/JUNE     | 10                    | 0                       | 0                                                  |  |